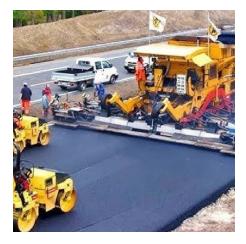

## **ASPHALT ROADS**

**Grupo RAM** specializes in the construction and maintenance of asphalt roads, providing high-quality and durable surfaces. Our approach covers everything from ground preparation to the application of asphalt layers, ensuring precise and uniform installation. We use advanced materials and techniques to ensure our roads withstand heavy traffic and adverse weather conditions. Additionally, we offer repair and maintenance services to ensure the roads remain in optimal condition over time.